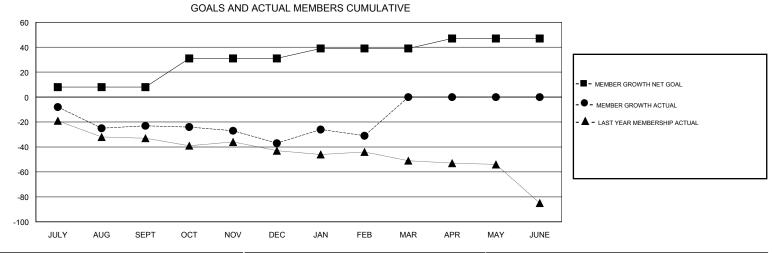

## District 22 A

Results as of: 02/28/2019

| DROPPED CLUBS: 0 |    | 13 CLUBS OF 28 ADDED 1 OR MORE<br>NEW MEMBERS | GENDER DISTRIBUTION           MALE         483 (65.45%)           FEMALE         255 (34.55%) |     |
|------------------|----|-----------------------------------------------|-----------------------------------------------------------------------------------------------|-----|
| DROPPED MEMBERS  |    |                                               | Women Percentage Fiscal Year Goal: 2%                                                         |     |
| DECEASED         | 11 | CLICK HERE FOR CUMULATIVE MEMBERSHIP DATA     | TOTAL FAMILY UNIT MEMBERS                                                                     | 137 |
| CLUB CANCELLED   | 0  |                                               |                                                                                               | 71  |
| OTHER            | 54 |                                               | FAMILY MEMBERS PAYING HALF  DUES                                                              |     |
| TOTAL            | 65 |                                               |                                                                                               |     |