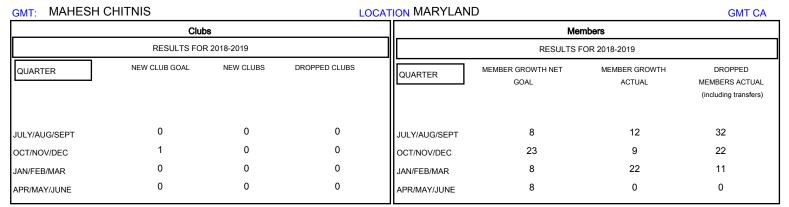

## District 22 A

Results as of: 02/28/2019

| DROPPED CLUBS: 0 |    | 13 CLUBS OF 28 ADDED 1 OR MORE<br>NEW MEMBERS | GENDER DISTRIBUTION           MALE         483 (65.45%)           FEMALE         255 (34.55%) |     |
|------------------|----|-----------------------------------------------|-----------------------------------------------------------------------------------------------|-----|
| DROPPED MEMBERS  |    |                                               | Women Percentage Fiscal Year Goal: 2%                                                         |     |
| DECEASED         | 11 | CLICK HERE FOR CUMULATIVE MEMBERSHIP DATA     | TOTAL FAMILY UNIT MEMBERS                                                                     | 137 |
| CLUB CANCELLED   | 0  |                                               |                                                                                               | 71  |
| OTHER            | 54 |                                               | FAMILY MEMBERS PAYING HALF  DUES                                                              |     |
| TOTAL            | 65 |                                               |                                                                                               |     |